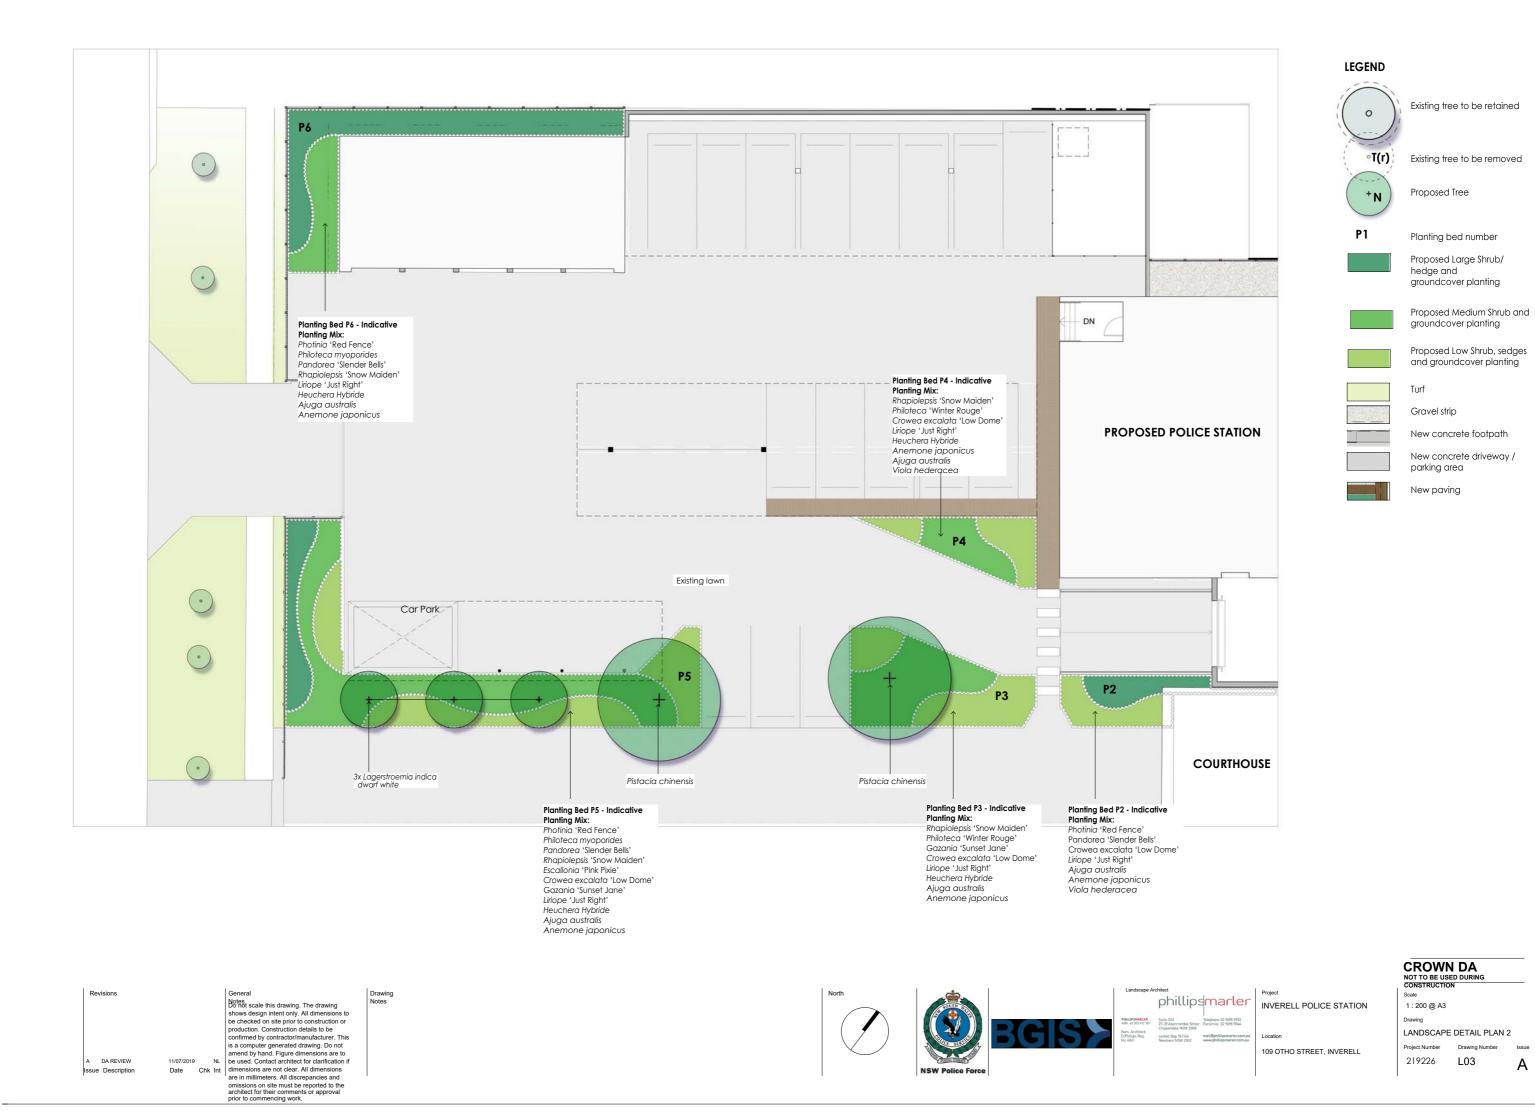

# COUNCIL ASSESSMENT REPORT DA-74/2019 - INVERELL POLICE STATION REDEVELOPMENT

## **ATTACHMENT 3**

**LANDSCAPE CONCEPT DRAWINGS** 





Issue Description

109 OTHO STREET, INVERELL

219226

L01

Α









Landscape Architect

Phillips marter

Phillips marter

State 200 S

INVERELL POLICE STATION

Location

109 OTHO STREET, INVERELL

CROWN DA
NOT TO BE USED DURING
CONSTRUCTION
Scale

Scale 1:200 @ A3

LANDSCAPE DETAIL PLAN 1

219226 L02 A

Force



### **Trees**















Lagerstroemia indica - white

Acer rubrum 'Bowhall'

Pistacia chinensis

### Shrubs



































Grevillea 'Canterbury Gold'

Callistemon viminalis 'LC01' - 'PBR Macarthur™'















Common Name

Bowhall Red Maple

Chinese Pistache

Crepe Myrtle

Bottlebrush

Bottlebrush

Bottlebrush

Waxflower

Pink Pixie

Small Crowea

Grevillea Canterbury Gold

Grevillea 'Crimson Villea™'

Indian Hawthorn 'Snow Maiden'

Pandorea 'Slender Bells White™

Fan Flower 'Purple Fusion™'

Red Fence Photinia

Native Wax Flower

Australian Bugle

Japanese Anemone

Gazania 'Double Gold™

Gazania 'Sunset Jane'

Mat Rush 'Sungold™'

Wax Flower

Coral Bells

Native Violet

Lily turf



Mature Size

H x W

10 x 5m

8 x 6m

4 x 3m

1.2 x 1m

1.8 x 1.5m

0.3 x 1.