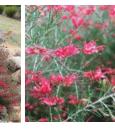

### Groundcovers, sedges & perennials

Double Gold™ - Gazania hybrid 'GT20' PBR

Gazania 'Sunset Jane'

Pandorea jasminoides 'PJ01' PBR

Sungold™ - Lomandra longifolia 'LMV100' PBR

Ajuga australis

- white

DA REVIEW