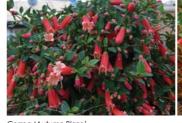

### Shrubs

Grevillea 'Canterbury Gold'

Callistemon viminalis 'LC01' - 'PBR Macarthur™'

Common Name

Bowhall Red Maple

Chinese Pistache

Crepe Myrtle

Bottlebrush

Callistemon Better John™ - Callistemon viminalis 'LJ1' PBR

Escallonia 'Pink Pixie'

**Indicative Plant Schedule** 

Callistemon viminalis 'LJ1' PBR - 'Better John™

Callistemon viminalis 'LC01' PBR - Macarthur™