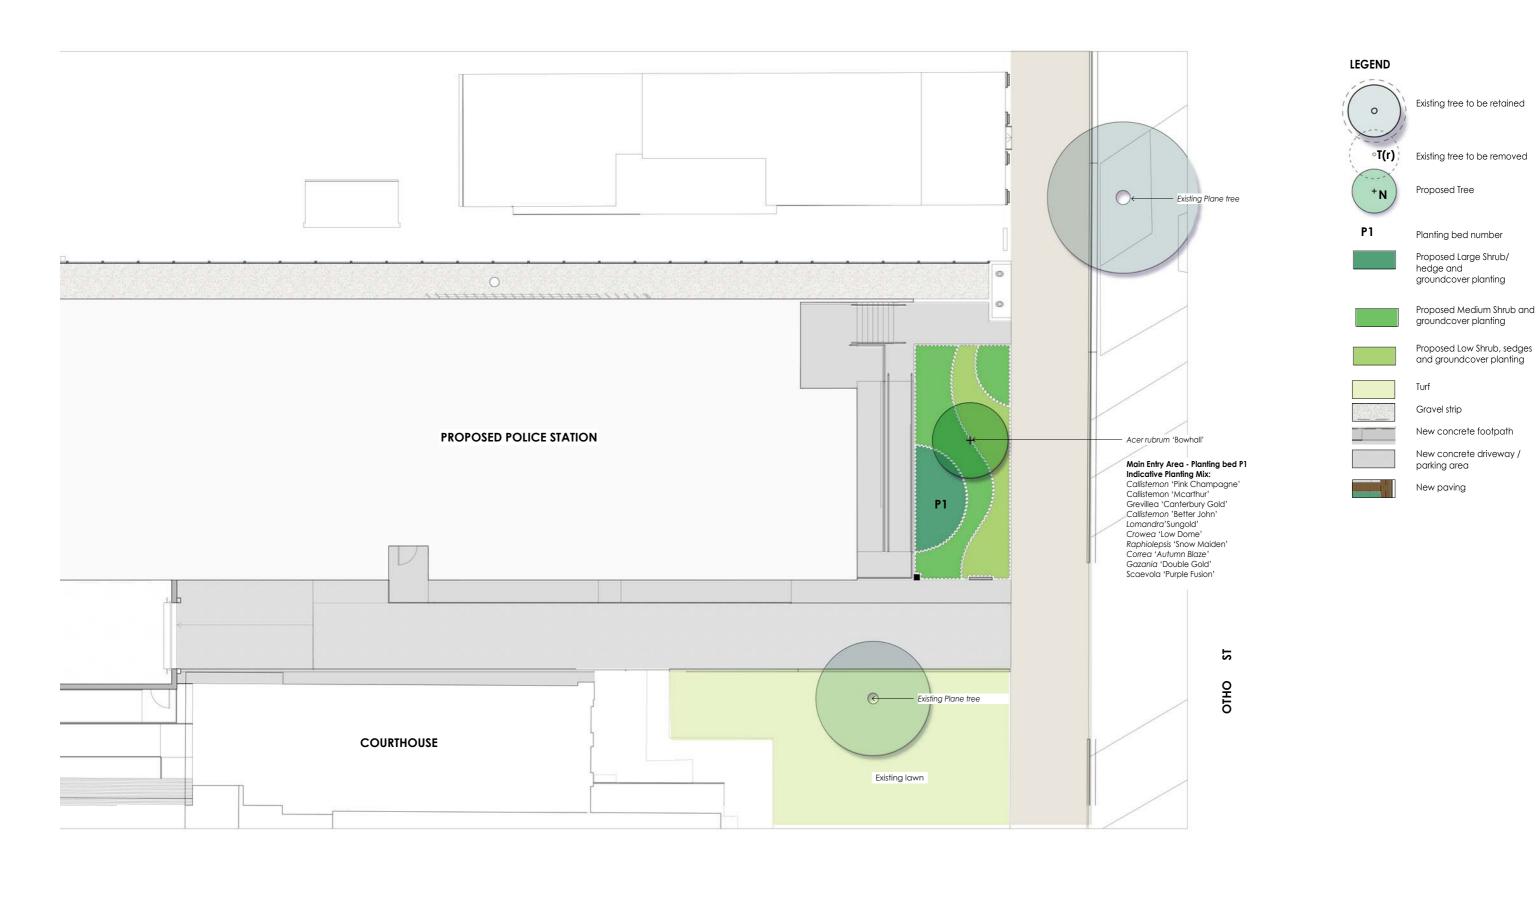

Phillips marter

Phillips marter

State 200 S

INVERELL POLICE STATION

Location

109 OTHO STREET, INVERELL

CROWN DA
NOT TO BE USED DURING
CONSTRUCTION
Scale

Scale 1:200 @ A3

LANDSCAPE DETAIL PLAN 1

219226 L02 A

Force