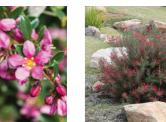

Viola hederacea

Philoteca myoporoides

Rhaphiolepis 'Snow Maiden'

Gazania hybrid 'Sunset Jane'

Trees

Shrubs

Grevillea 'Crimson Villea™'

### Groundcovers, sedges & perennials

Double Gold™ - Gazania hybrid 'GT20' PBR

Gazania 'Sunset Jane'

Pandorea jasminoides 'PJ01' PBR

Sungold™ - Lomandra longifolia 'LMV100' PBR

Ajuga australis

- white

DA REVIEW