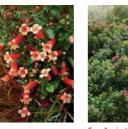

### **Trees**

Lagerstroemia indica - white

Acer rubrum 'Bowhall'

Pistacia chinensis

### Shrubs

Grevillea 'Canterbury Gold'

Callistemon viminalis 'LC01' - 'PBR Macarthur™'

Common Name

Bowhall Red Maple

Chinese Pistache

Crepe Myrtle

Bottlebrush

Bottlebrush

Bottlebrush

Waxflower

Pink Pixie

Small Crowea

Grevillea Canterbury Gold

Grevillea 'Crimson Villea™'

Indian Hawthorn 'Snow Maiden'

Pandorea 'Slender Bells White™

Fan Flower 'Purple Fusion™'

Red Fence Photinia

Native Wax Flower

Australian Bugle

Japanese Anemone

Gazania 'Double Gold™

Gazania 'Sunset Jane'

Mat Rush 'Sungold™'

Wax Flower

Coral Bells

Native Violet

Lily turf

Mature Size

H x W

10 x 5m

8 x 6m

4 x 3m

1.2 x 1m

1.8 x 1.5m

0.3 x 1.5m

0.4 x 0.7m

0.8 x 0.8m

1.5 x 2m

0.8 x 0.8m

to 2m x 1m

1.5 x 1.5m

0.8 x 0.8m

1m x 0.5m

0.3m x 1m

0.2 x 0.6m

0.3 x 0.4m

0.6 x 0.3m

0.5 x 0.5m

0.6 x 0.6m

0.2 x 1.5m

0.15m x 1-2m

''climber

to 1.2 x 0.4m

to 3m x 1.5m