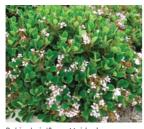

Viola hederacea

Philoteca myoporoides

Rhaphiolepis 'Snow Maiden'

Gazania hybrid 'Sunset Jane'

Trees

Shrubs

Grevillea 'Crimson Villea™'

### Groundcovers, sedges & perennials

Double Gold™ - Gazania hybrid 'GT20' PBR

Gazania 'Sunset Jane'

Pandorea jasminoides 'PJ01' PBR

Sungold™ - Lomandra longifolia 'LMV100' PBR

Ajuga australis

- white

DA REVIEW