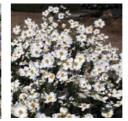

### **Trees**

Lagerstroemia indica - white

Acer rubrum 'Bowhall'

Pistacia chinensis

### Shrubs

Grevillea 'Canterbury Gold'

Callistemon viminalis 'LC01' - 'PBR Macarthur™'

Common Name

Bowhall Red Maple

Chinese Pistache

Crepe Myrtle

Bottlebrush

Bottlebrush

Bottlebrush

Waxflower

Pink Pixie

Small Crowea

Grevillea Canterbury Gold

Grevillea 'Crimson Villea™'

Indian Hawthorn 'Snow Maiden'

Pandorea 'Slender Bells White™

Fan Flower 'Purple Fusion™'

Red Fence Photinia

Native Wax Flower

Australian Bugle

Japanese Anemone

Gazania 'Double Gold™

Gazania 'Sunset Jane'

Mat Rush 'Sungold™'

Wax Flower

Coral Bells

Native Violet

Lily turf

Mature Size

H x W

10 x 5m

8 x 6m

4 x 3m

1.2 x 1m

1.8 x 1.5m

0.3 x 1.5m

0.4 x 0.7m

0.8 x 0.8m

1.5 x 2m

0.8 x 0.8m

to 2m x 1m

1.5 x 1.5m

0.8 x 0.8m

1m x 0.5m

0.3m x 1m

0.2 x 0.6m

0.3 x 0.4m

0.6 x 0.3m

0.5 x 0.5m

0.6 x 0.6m

0.2 x 1.5m

0.15m x 1-2m

''climber

to 1.2 x 0.4m

to 3m x 1.5m

Callistemon Better John™ - Callistemon viminalis 'LJ1' PBR

Escallonia 'Pink Pixie'

**Indicative Plant Schedule** 

Callistemon viminalis 'LJ1' PBR - 'Better John™

Callistemon viminalis 'LC01' PBR - Macarthur™

Grevillea rosemarinifolia 'H16' PBR - 'Crimson Villea™

**Botanical Name** 

Pistacia chinensis

Acer rubrum 'Bowhall'

Lagerstroemia 'Zuni'

Callistemon 'Pink Champagne'

Correa pulchella 'Autumn Blaze'

Grevillea hybride 'Canterbury Gold'

Philoteca myoporoides 'Winter Rouge'

Groundcovers, Sedges & Climbers

Anemone hupehensis japonica - white

Gazania hybrid 'GT20' PBR - 'Double Gold™

Liriope muscari 'LIRJ' PBR - 'Just Right®'

Lomandra longifolia 'LMV100' PBR - 'Sungold™

Scaevola humilis 'PFS100' PBR - 'Purple Fusion™

Pandorea jasminoides 'PJ01' PBR - 'Slender Bells White™

Crowea exalata 'Low Dome'

Escallonia hybride 'Pink Pixie

Photinia 'Red Fence'

Ajuga australis

Heuchera Hybrids

Viola hederacea

Philoteca myoporoides

Rhaphiolepis 'Snow Maiden'

Gazania hybrid 'Sunset Jane'

Trees

Shrubs

Grevillea 'Crimson Villea™'

### Groundcovers, sedges & perennials

Double Gold™ - Gazania hybrid 'GT20' PBR

Gazania 'Sunset Jane'

Pandorea jasminoides 'PJ01' PBR

Sungold™ - Lomandra longifolia 'LMV100' PBR

Ajuga australis

- white

DA REVIEW